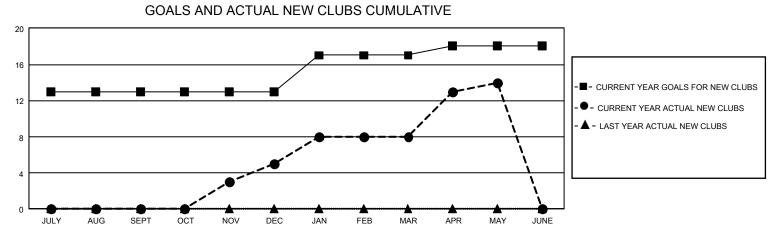

## GAT MONTHLY MEMBERSHIP PROGRESS REPORT

GMT Constitutional Area 5 - C, Group C

REPORT DOES NOT INCLUDE CLUBS IN UNDISTRICTED AREAS.

| Clubs                 |               |           |               | Members               |                         |                         |                                                    |
|-----------------------|---------------|-----------|---------------|-----------------------|-------------------------|-------------------------|----------------------------------------------------|
| RESULTS FOR 2023-2024 |               |           |               | RESULTS FOR 2023-2024 |                         |                         |                                                    |
| QUARTER               | NEW CLUB GOAL | NEW CLUBS | DROPPED CLUBS | QUARTER               | MBER GROWTH NET<br>GOAL | MEMBER GROWTH<br>ACTUAL | DROPPED MEMBERS<br>ACTUAL (including<br>transfers) |
| JULY/AUG/SEPT         | 39            | 0         | 0             | JULY/AUG/SEPT         | 551                     | 854                     | 46                                                 |
| OCT/NOV/DEC           | 0             | 5         | 0             | OCT/NOV/DEC           | 327                     | 509                     | 65                                                 |
| JAN/FEB/MAR           | 12            | 3         | 0             | JAN/FEB/MAR           | 164                     | 380                     | 72                                                 |
| APR/MAY/JUNE          | 3             | 6         | 1             | APR/MAY/JUNE          | 40                      | 302                     | 30                                                 |