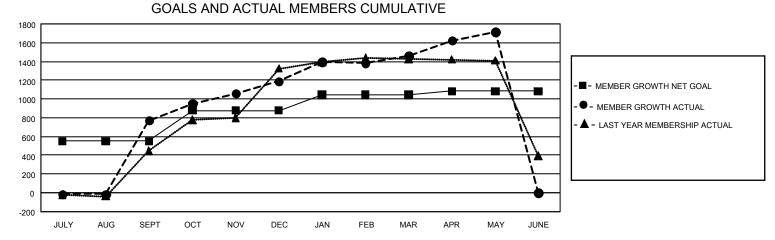

## GAT MONTHLY MEMBERSHIP PROGRESS REPORT

GMT Constitutional Area 5 - C, Group C

REPORT DOES NOT INCLUDE CLUBS IN UNDISTRICTED AREAS.

| Clubs                 |               |           |               | Members               |                         |                         |                                                    |
|-----------------------|---------------|-----------|---------------|-----------------------|-------------------------|-------------------------|----------------------------------------------------|
| RESULTS FOR 2023-2024 |               |           |               | RESULTS FOR 2023-2024 |                         |                         |                                                    |
| QUARTER               | NEW CLUB GOAL | NEW CLUBS | DROPPED CLUBS | QUARTER               | MBER GROWTH NET<br>GOAL | MEMBER GROWTH<br>ACTUAL | DROPPED MEMBERS<br>ACTUAL (including<br>transfers) |
| JULY/AUG/SEPT         | 39            | 0         | 0             | JULY/AUG/SEPT         | 551                     | 854                     | 46                                                 |
| OCT/NOV/DEC           | 0             | 5         | 0             | OCT/NOV/DEC           | 327                     | 509                     | 65                                                 |
| JAN/FEB/MAR           | 12            | 3         | 0             | JAN/FEB/MAR           | 164                     | 380                     | 72                                                 |
| APR/MAY/JUNE          | 3             | 6         | 1             | APR/MAY/JUNE          | 40                      | 302                     | 30                                                 |